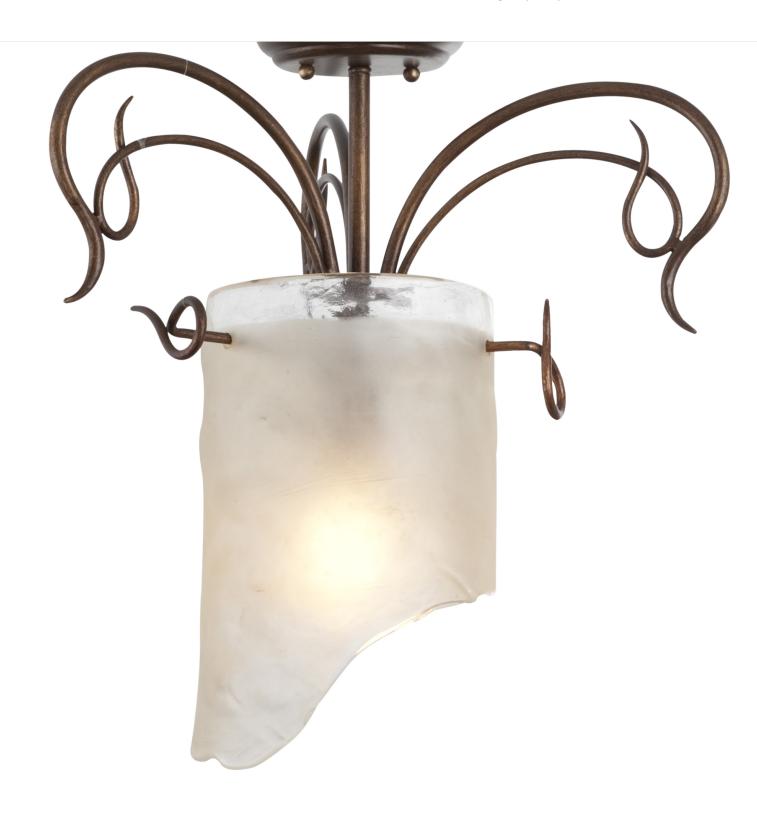

## 126SOIHO **SOHO**

**SELLING POINTS**: Hand-forged steel has 70% or greater recycled content. Low-VOC finish. Recycled glass.

**CLASSIFICATION**: It's wild like the swamps are. And it's wild like the Manhattan art scene, too. This decadent collection brings a tribute to Mother Nature into your living room (or bath, kitchen, etc.). Each fixture features tangled vines of recycled steel that support hand-crafted ice glass. The soft tones of the ice glass provide soothing balance to the design's asymmetry.

## CEILING LIGHT

Product ID 126S01HO

Finish Hammered Ore

Glass/Shade Description Recycled Brown

Tint Ice Glass

Product Width17.5 in./44.5 cmProduct Height18.5 in./47 cmProduct Weight8 lb./3.6 kgShade Width6.5 in./16.5 cm

Shade Height 12 in./30.5 cm
Canopy Diameter 5 in./12.7 cm
Canopy Thickness 1 in./2.5 cm

**Lamping** 1 x 100W Medium Base,

Not Included